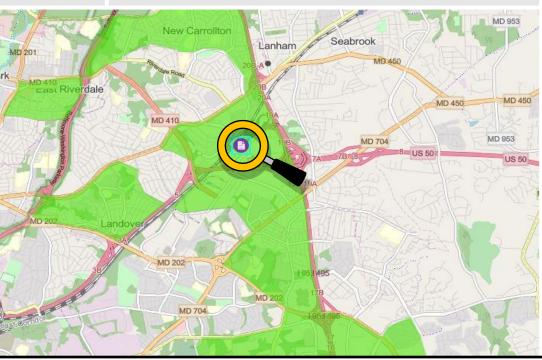

#### **New Carrollton Metro**

**LOCATION** New Carrollton, Maryland (Prince George's County)

**DESCRIPTION** The New Carrollton Transit Development District 2030 vision of 7,000 housing units and 6,180,000 SF of office/retail space. New Carrollton relies on four key elements: (1) vibrant, diverse, and viable neighborhoods, 2) a multimodal transportation system, (3) sustainable and accessible environmental infrastructure, and (4) pedestrian-oriented urban design.

CONTACT Lois Fried, Ifried@urban-atlantic.com