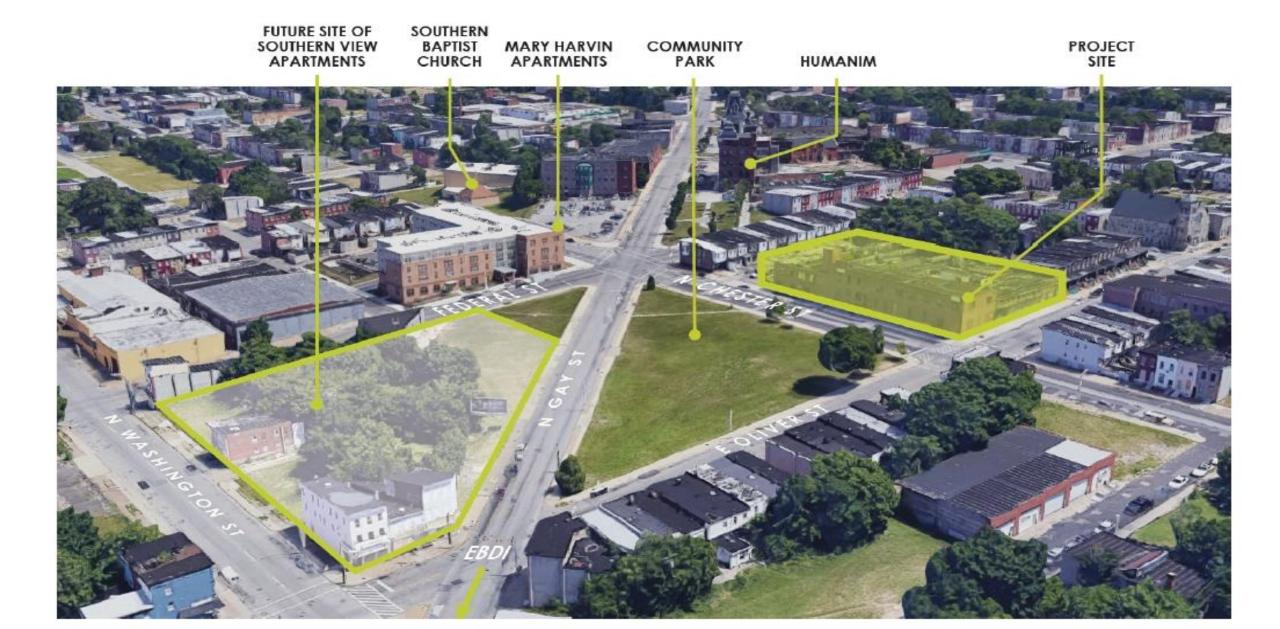

#### Southern Streams Community Wellness Center

| 1501 N Chester Street, Baltimore City (East Baltimore)                                                                                                                                              |
|-----------------------------------------------------------------------------------------------------------------------------------------------------------------------------------------------------|
| This 120,000 square foot facility anchored by Johns Hopkins Medicine is an integral part of East Baltimore's revitalization plan. Retail & office space available. Onsite 125 space parking garage. |
| Dr. Donte' Hickman, pastorhickman@me.com                                                                                                                                                            |
|                                                                                                                                                                                                     |