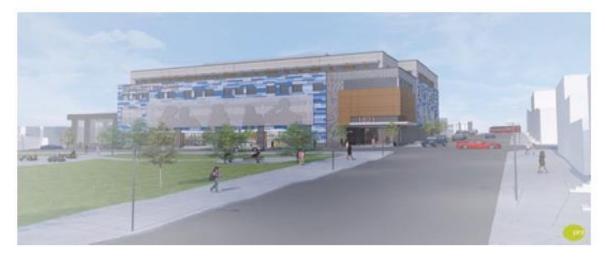

#### **Center Street**

| LOCATION    | Frostburg (Allegany County), adjacent to campus of Frostburg State University.                                                                                                                                                                                                                 |
|-------------|------------------------------------------------------------------------------------------------------------------------------------------------------------------------------------------------------------------------------------------------------------------------------------------------|
| DESCRIPTION | A \$10 million mixed-use project with 35 residential units and 15,000 SF +/-<br>retail space. Housing units will be higher-end to address<br>community/University need for rental housing for professionals.<br>Development is dependent on successful roundabout project and<br>construction. |
| CONTACT     | Elizabeth Stahlman, estahlman@frostburgcity.org                                                                                                                                                                                                                                                |