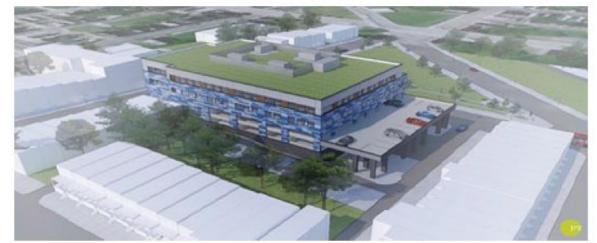

#### **Center Street**

| LOCATION    | Frostburg (Allegany County), adjacent to campus of Frostburg State University.                                                                                                                                                                                                                 |
|-------------|------------------------------------------------------------------------------------------------------------------------------------------------------------------------------------------------------------------------------------------------------------------------------------------------|
| DESCRIPTION | A \$10 million mixed-use project with 35 residential units and 15,000 SF +/-<br>retail space. Housing units will be higher-end to address<br>community/University need for rental housing for professionals.<br>Development is dependent on successful roundabout project and<br>construction. |
| CONTACT     | Elizabeth Stahlman, estahlman@frostburgcity.org                                                                                                                                                                                                                                                |