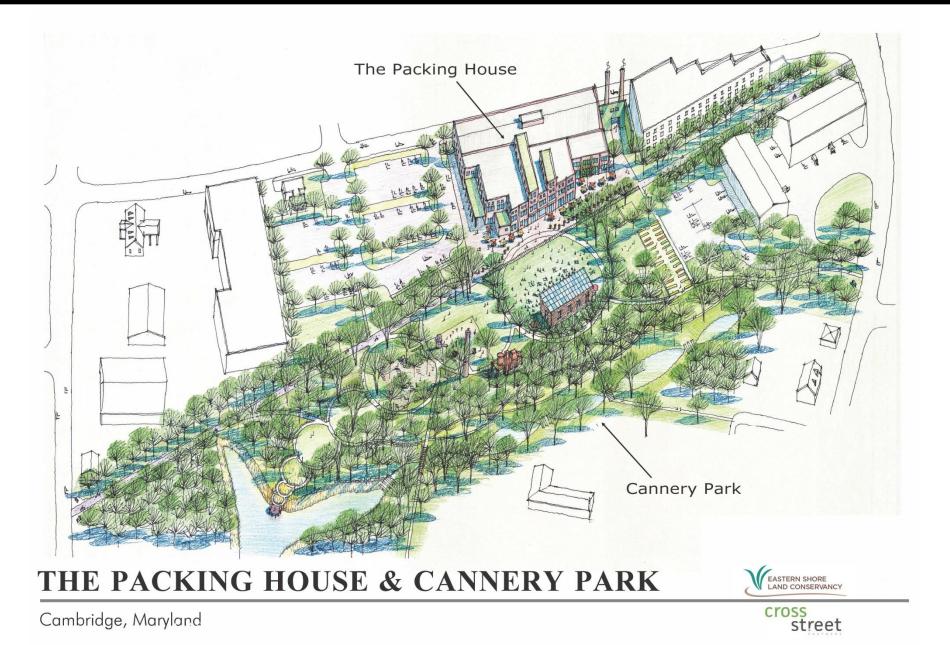

#### **Philips Packing House**

| LOCATION    | Cambridge, Maryland (Dorchester County)                                                                                                                                                                                                                                                                                                                                                                                            |
|-------------|------------------------------------------------------------------------------------------------------------------------------------------------------------------------------------------------------------------------------------------------------------------------------------------------------------------------------------------------------------------------------------------------------------------------------------|
| DESCRIPTION | A \$23 million, 60,000 SF redevelopment of a former seafood packing<br>operation located just off US Route 50 in Cambridge. Focus is a synergistic<br>mix of tech & creative entrepreneurs, food production and food related<br>retail/eateries including a, 2 story atrium for public programs & private<br>event space, 7 Units on First Floor ranging from 2,910 SF to 7,985 SF., 1 Un<br>on Second Floor comprising 25,120 SF. |