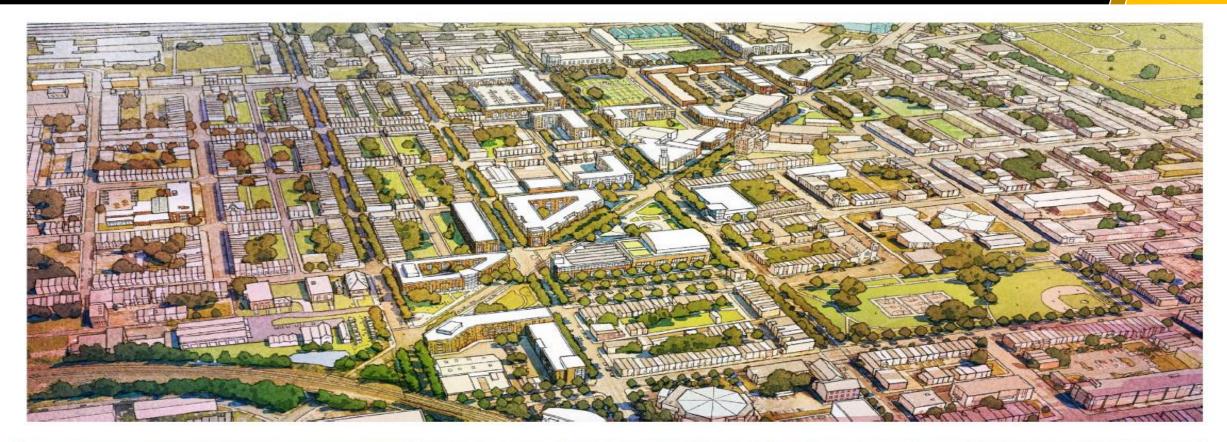

#### Southern Streams Community Wellness Center

| 1501 N Chester Street, Baltimore City (East Baltimore)                                                                                                                                              |
|-----------------------------------------------------------------------------------------------------------------------------------------------------------------------------------------------------|
| This 120,000 square foot facility anchored by Johns Hopkins Medicine is an integral part of East Baltimore's revitalization plan. Retail & office space available. Onsite 125 space parking garage. |
| Dr. Donte' Hickman, pastorhickman@me.com                                                                                                                                                            |
|                                                                                                                                                                                                     |