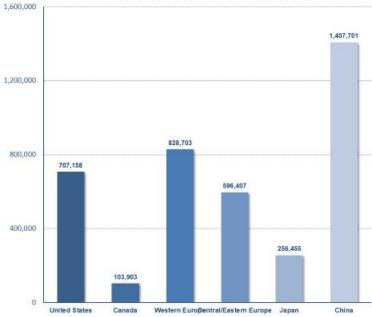

#### PARKINSONS DISEASE: ~7M Pts Globally; \$6B

Market doubled over last 25 years

#### Est. Diagnosed PD Patients by Region