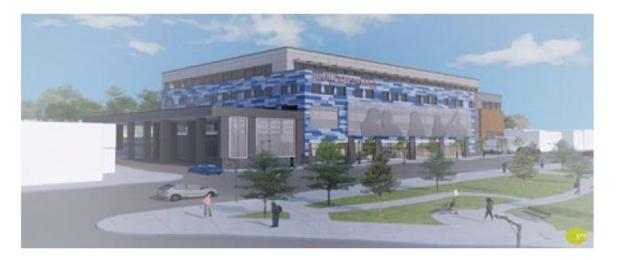

#### **Center Street**

| LOCATION    | Frostburg (Allegany County), adjacent to campus of Frostburg State University.                                                                                                                                                                                                                 |
|-------------|------------------------------------------------------------------------------------------------------------------------------------------------------------------------------------------------------------------------------------------------------------------------------------------------|
| DESCRIPTION | A \$10 million mixed-use project with 35 residential units and 15,000 SF +/-<br>retail space. Housing units will be higher-end to address<br>community/University need for rental housing for professionals.<br>Development is dependent on successful roundabout project and<br>construction. |
| CONTACT     | Elizabeth Stahlman, estahlman@frostburgcity.org                                                                                                                                                                                                                                                |