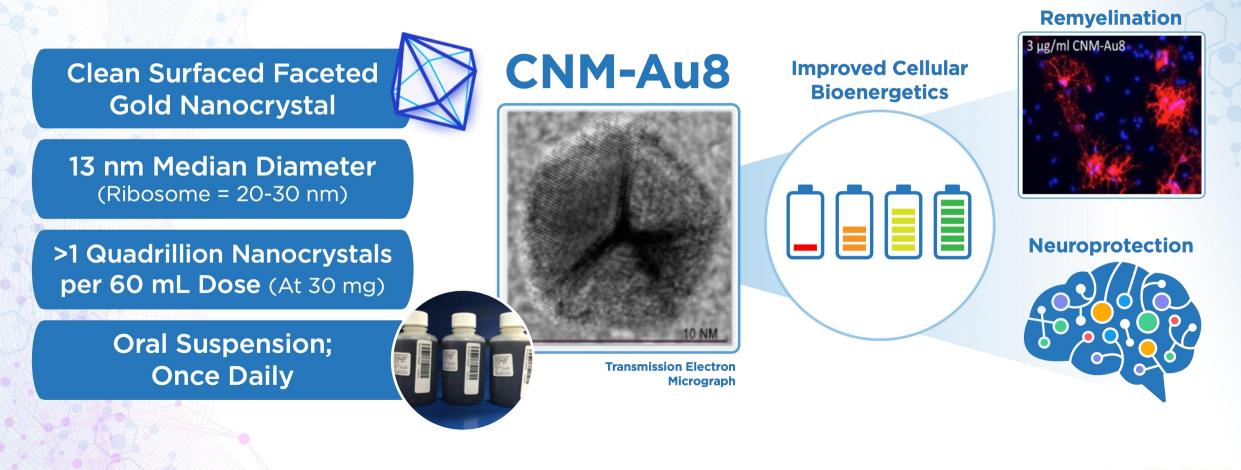

### **CLENE NANOMEDICINE** Overview

92+

Granted

Patents

NOVEL ELECTRO-CRYSTAL-CHEMISTRY PLATFORM FOR Clean Surface Nanocrystal Therapeutics (CSN™)

**EFFICACY ACROSS** 

**MULTIPLE MODELS** 

CNS: Remyelination & Neuroprotection

7 Phase-2 Clinical Studies (RRMS, PD, ALS)

Anti-Viral/Wound Repair IND Enabling Preclinical (HSV-1)

Other Preliminary Assets Hematological Malignancies

80

CSN<sup>™</sup>

**PLATFORM** 

### **CNM-Au8** | Therapeutic Nanocatalysis

Nanocrystalline Gold

A Unifying Mechanism Across A Range of CNS Diseases