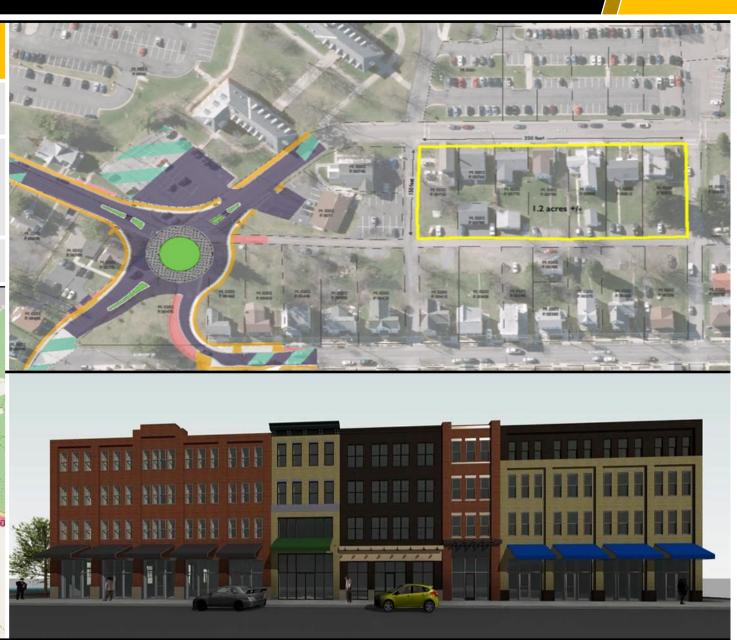

#### **Center Street**

| LOCATION    | Frostburg (Allegany County), adjacent to campus of Frostburg State University.                                                                                                                                                                                                                 |
|-------------|------------------------------------------------------------------------------------------------------------------------------------------------------------------------------------------------------------------------------------------------------------------------------------------------|
| DESCRIPTION | A \$10 million mixed-use project with 35 residential units and 15,000 SF +/-<br>retail space. Housing units will be higher-end to address<br>community/University need for rental housing for professionals.<br>Development is dependent on successful roundabout project and<br>construction. |
| CONTACT     | Elizabeth Stahlman, estahlman@frostburgcity.org                                                                                                                                                                                                                                                |

it.John lóck 90 m MD 638 Frostburg 0 Alternate;MD 36 MD 743 MD 36 MD 736 US 40 Alternate Frostburg 168:US 40 Dog Park MD 36 68:US 168, US 40 Hoffman Hill 650 m MD 55