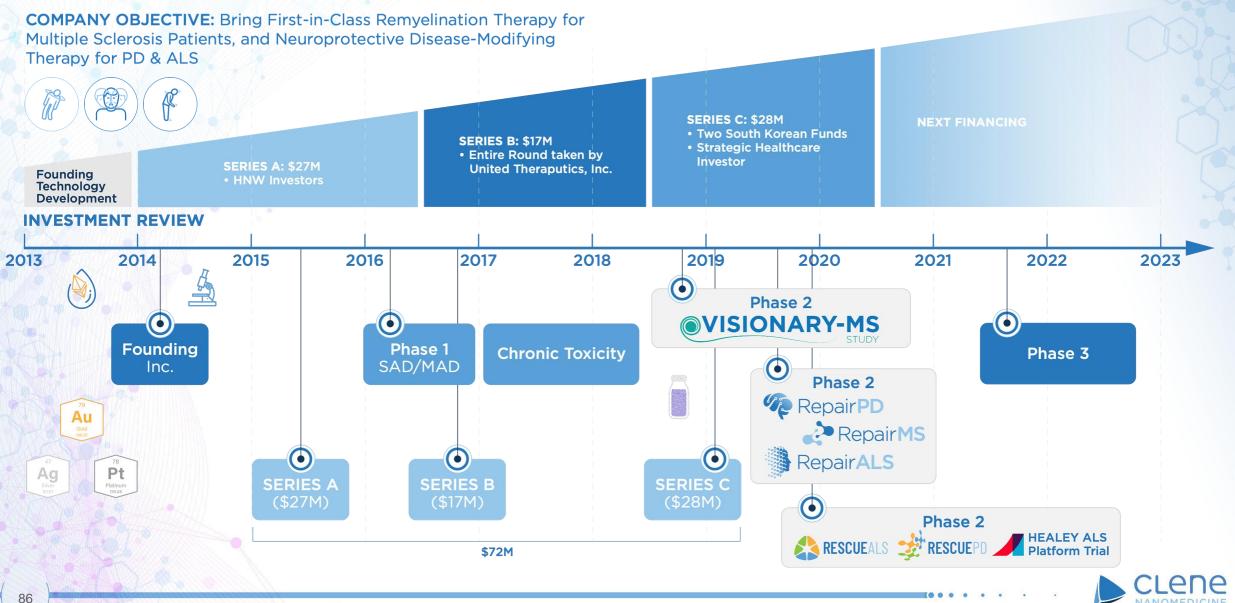

#### **Motor Neuron Disease Market: Orphan Disease**

\$300M, but ineffective drugs; 450,000 patients globally

R



Source: Lancet Neurol: 2019 Mar;18(8):169-285

Source: Lancet Neurol. 2018 Nov 17(11) 939-958

ource: Lancat Naurol. 2018 Dec;17(12) 1083-1097 NNO includes according to be all actional sciences and all etrophy, and pseudobulbar palay



### No Current Therapies Affect MS Remyelination



### Multiple Independent Phase 2 Programs

**Successful Phase 1 First-in Humans Safety Trial** and Long-term **Animal Toxicity Studies** 

Phase 2 Clinical **Remyelination** 



#### Launched: Q4 2018





Repair**ALS** 

#### Launched: Q3 2019

Phase 2 Clinical **Neuroprotection** 



**RESCUE**ALS **RESCUE**PD



**To Launch: Q4 2019** 



85

### Summary Timeline & Investment Review







#### **State Incentives**

## Andy Fish

Managing Director, MARYLAND DEPARTMENT OF COMMERCE



### State of Maryland Opportunity Zone Enhancement Credits

**Tax Credit Programs** 

Qualifying

Engaging



### State of Maryland Opportunity Zone Enhancement Credits

#### Job Creation

- Job Creation Tax Credit
- One Maryland Tax Credit
- More Jobs For Marylanders Income Tax Credit
- Enterprise Zone Income Tax Credit
- Enterprise Zone Focus Area Income Tax Credit

#### **Capital Formation/Industry Growth**

- Biotechnology Investor Tax Credit
- Cybersecurity Investor Tax Credit



### State of Maryland Opportunity Zone Enhancement Credits

#### To qualify a business must:

- Meet the qualifications of the underlying tax credit program
- Be a qualified Opportunity Zone Business
- Have re