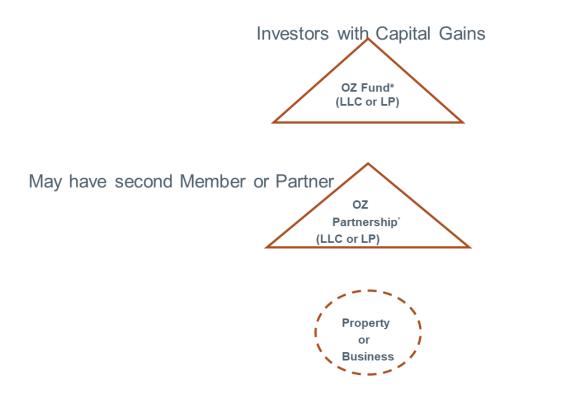

## **NEW BUSINESSES – BASIC STRUCTURE**

\*OZ Fund and/or OZ Partnership may be taxed as a corporation.