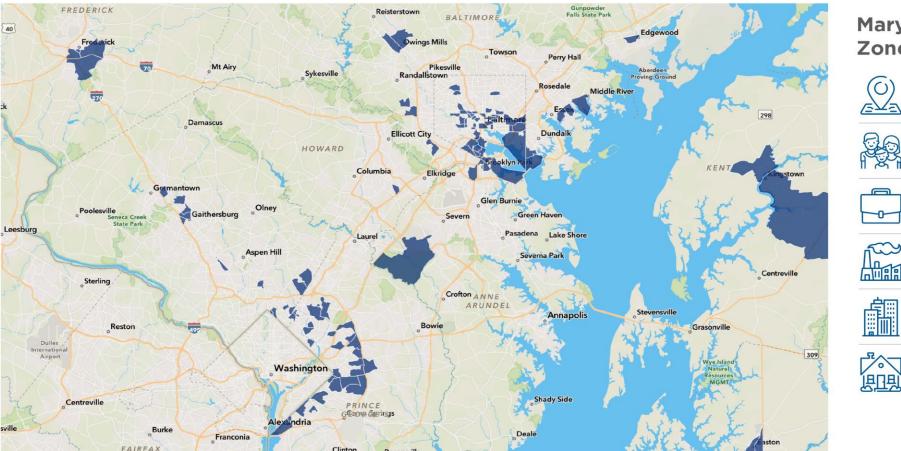

#### DC/Baltimore Opportunity Zone Map

#### Maryland Opportunity Zones By the Numbers

31,000 businesses

Suburban **7%** 