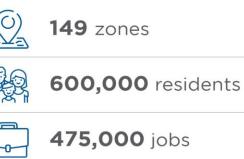

#### Maryland Opportunity Zones By the Numbers

31,000 businesses

Suburban **7%** 