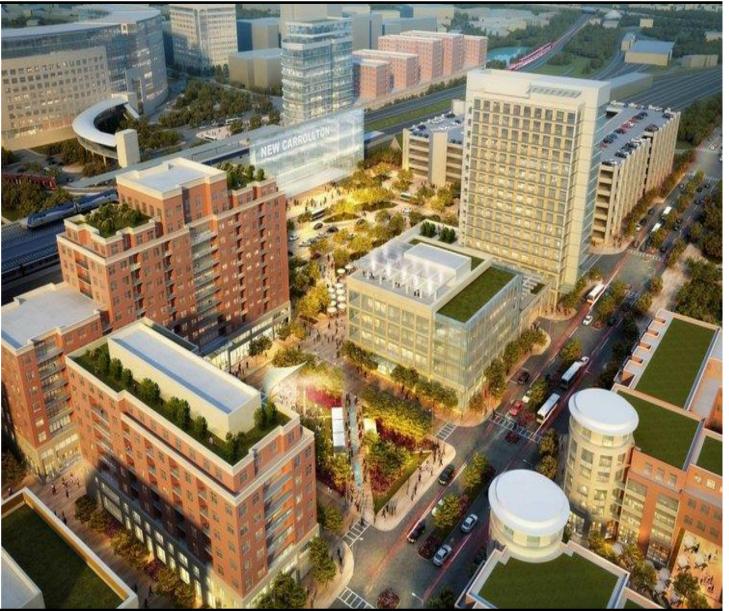

#### **New Carrollton Metro**

**LOCATION** New Carrollton, Maryland (Prince George's County)

**DESCRIPTION** The New Carrollton Transit Development District 2030 vision of 7,000 housing units and 6,180,000 SF of office/retail space. New Carrollton relies on four key elements: (1) vibrant, diverse, and viable neighborhoods, 2) a multimodal transportation system, (3) sustainable and accessible environmental infrastructure, and (4) pedestrian-oriented urban design.

CONTACT Lois Fried, Ifried@urban-atlantic.com