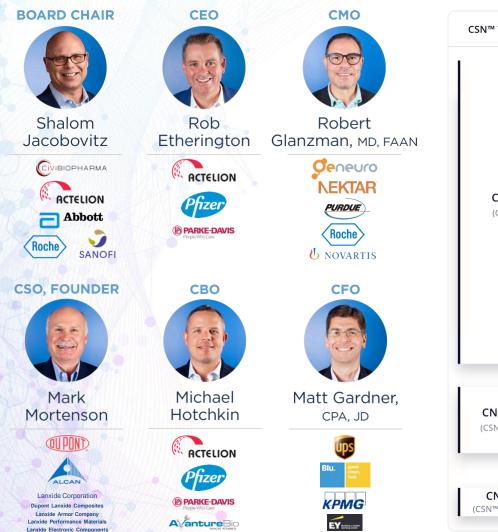

s a biopharma manufacturer of a nanocrystal drug suspension platform for treating neurology, infectious diseases, and oncology indications. Clene's lead asset is for treating demyelination like Multiple Sclerosis. Clene has completed a Phase 1 trial and has three separate Phase 2 trials for MS, ALS and Parkinson's respectively. Clene has raised over **\$100 million** and has plans to raise funds to support its ongoing clinical trials.

**CONTACT** Mark Mortenson, mark@clene.com





Clene Nanomedicine, Inc. HQ & Clinical Development

HQ & Clinical Development 3165 East Millrock Drive, Suite 325 Salt Lake City, UT, 84121

**R&D and Manufacturing** 500 Principio Parkway, Suite 400 North East, MD, 21901

© 2019 Clene Nanomedicine, Inc.



clene.com

## **CLENE** Team

### **CLENE** Pipeline



-





PROPRIETARY & CONFIDENTIAL

79

### **CLENE NANOMEDICINE** Overview

92+

Granted

Patents

NOVEL ELECTRO-CRYSTAL-CHEMISTRY PLATFORM FOR Clean Surface Nanocrystal Therapeutics (CSN™)

**EFFICACY ACROSS** 

**MULTIPLE MODELS** 

CNS: Remyelination & Neuroprotection

7 Phase-2 Clinical Studies (RRMS, PD, ALS)

Anti-Viral/Wound Repair IND Enabling Preclinical (HSV-1)

Other Preliminary Assets Hematological Malignancies



80

CSN<sup>™</sup>

**PLATFORM** 

### **CNM-Au8** | Therapeutic Nanocatalysis

Nanocrystalline Gold

A Unifying Mechanism Across A Range of CNS Diseases





### **CNM-Au8** Development Thesis



82

### Significant Global Opportunity



#### **MULTIPLE SCLEROSIS:** ~2.5M pts globally; \$23B

One of the world's most common neurological disorders





#### PARKINSO