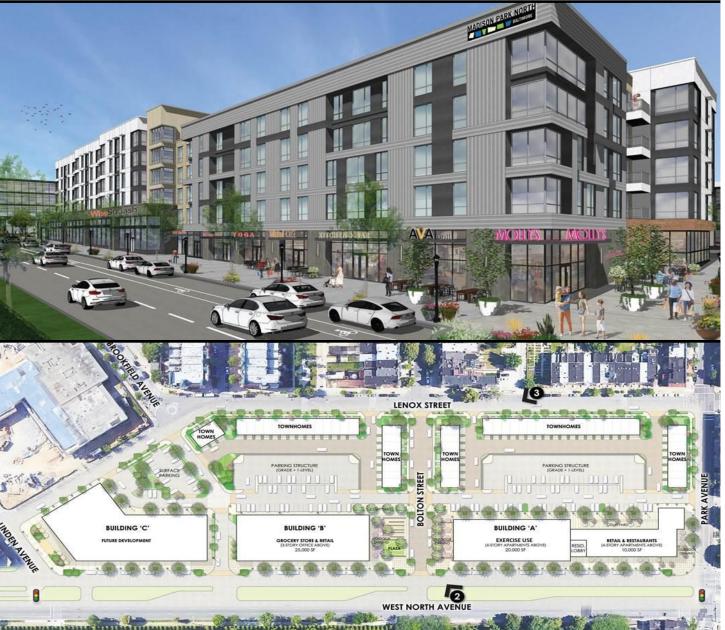

#### **Madison Park North**

| LOCATION    | Baltimore City , Reservoir Hill & Bolton Hill Communities                                                                                                                                                                                                                                                |
|-------------|----------------------------------------------------------------------------------------------------------------------------------------------------------------------------------------------------------------------------------------------------------------------------------------------------------|
| DESCRIPTION | A \$100 million development, Madison Park North will be home to offices, street-front retail and housing. Most importantly the project will provide access to critical resources and job opportunities which will boost economic activity and ultimately encourage further investment in West Baltimore. |

CONTACT Dave Bramble, dbramble@mcbrealestate.com