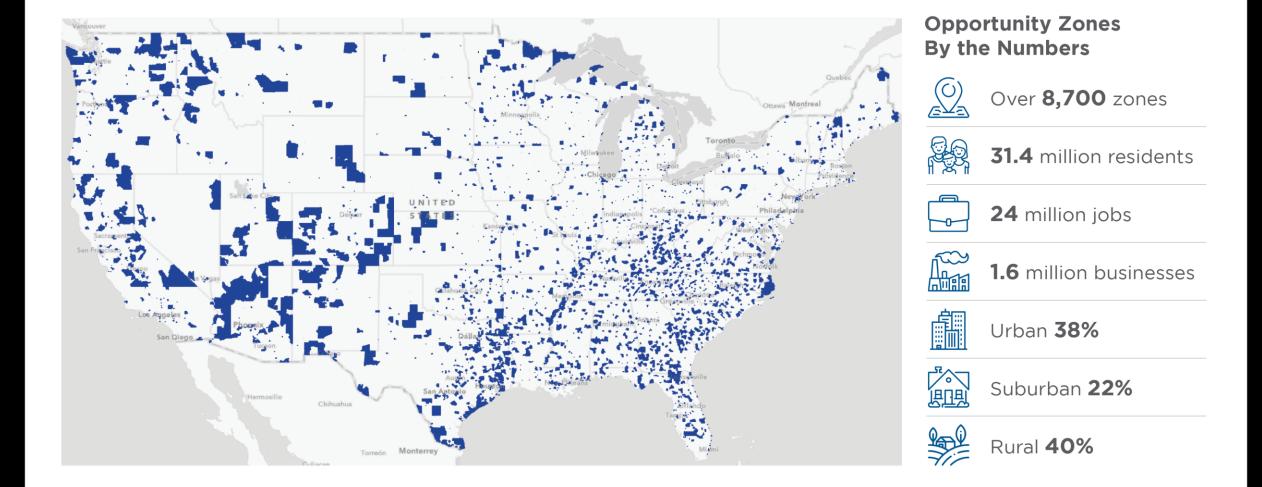

nvestment.



#### Life Cycle of OPZ Bernstein Opportunity Zone Fund Investment





#### Qualified Opportunity Zone Timing

### Timing is Everything

- 1) Initial funding of Opportunity Zone Fund
  - A) 180 days from harvesting gain
  - B) If gain is recognized within a partnership, ("A") or 180 days from December 31
  - C) If gain is a 1231 gain (sale of Real Estate) 180 days from December 31
- 2) Fund level timing tests
- 3) Requirement to double basis within 30 months
- 3) Working capital exemption, 31 months with a detailed written plan
- 4) Required 10 year holding period to capture tax-free reinvestment



#### Qualified Opportunity Zone Basics

### Three Options

### Substantial Improvement Test

"Original Use"

Vacant for Five (5) years



#### United States Opportunity Zone Map





#### DC/Baltimore Opportunity Zone Map



#### Maryland Opportunity Zones By the Numbers



31,000 businesses



Suburban **7%** 





#### <u>"Show Me the Money"</u>

1) Friends and Family

- 2) Opportunity Zone Fund Managers (OPZ Bernstein, Starwood, Bridge Capital, CIM)
- **3) RIA's (***Artivest, CAIS, iCapital***)**
- 4) Single and Multi-Family Offices
- 5) Wirehouses (Morgan Stanley, Goldman Sachs, UBS, JP Morgan)
- 6) Insurance Companies (State Farm, Erie Insurance, New York Life)





#### Qualified Opportunity Zone Deal Structure

### <u>Cheaper Cost of Capital</u>

1) Preferred Return 8% to 10% (200BPS cheaper than Angelo Gordon, Fortress and Carlyle)

- 2) Promote Structure (80/20% split over an 8% preferred return)
- **3) Developer Equity** (15% to 25% of total equity requir