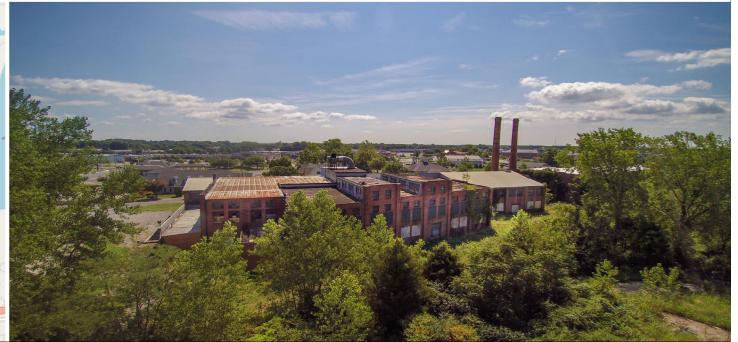

#### **Philips Packing House**

| LOCATION    | Cambridge, Maryland (Dorchester County)                                                                                                                                                                                                                                                                                                                                                                                            |
|-------------|------------------------------------------------------------------------------------------------------------------------------------------------------------------------------------------------------------------------------------------------------------------------------------------------------------------------------------------------------------------------------------------------------------------------------------|
| DESCRIPTION | A \$23 million, 60,000 SF redevelopment of a former seafood packing<br>operation located just off US Route 50 in Cambridge. Focus is a synergistic<br>mix of tech & creative entrepreneurs, food production and food related<br>retail/eateries including a, 2 story atrium for public programs & private<br>event space, 7 Units on First Floor ranging from 2,910 SF to 7,985 SF., 1 Un<br>on Second Floor comprising 25,120 SF. |