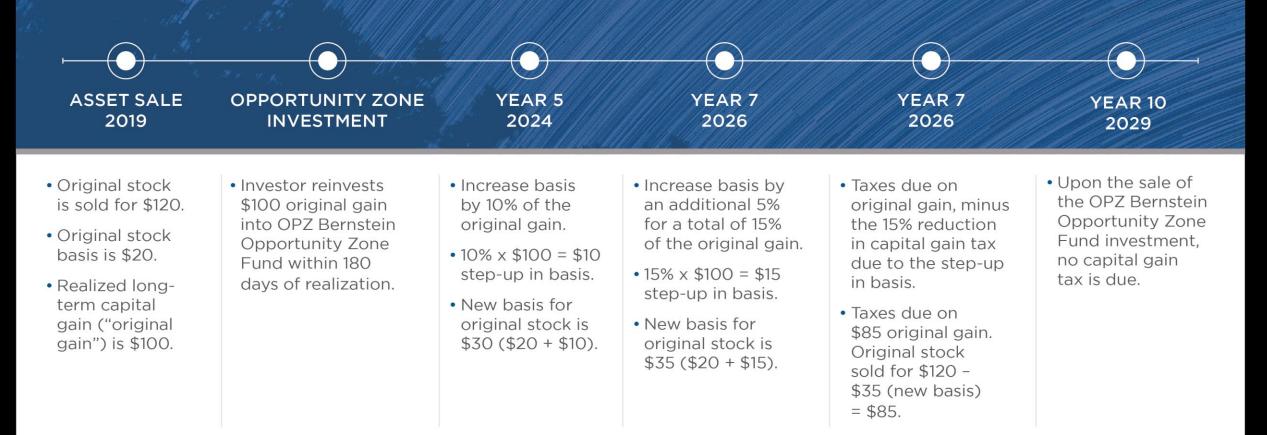

#### Life Cycle of OPZ Bernstein Opportunity Zone Fund Investment

#### Qualified Opportunity Zone Timing

### Timing is Everything

- 1) Initial funding of Opportunity Zone Fund
  - A) 180 days from harvesting gain
  - B) If gain is recognized within a partnership, ("A") or 180 days from December 31
  - C) If gain is a 1231 gain (sale of Real Estate) 180 days from December 31
- 2) Fund level timing tests
- 3) Requirement to double basis within 30 months
- 3) Working capital exemption, 31 months with a detailed written plan
- 4) Required 10 year holding period to capture tax-free reinvestment

#### TAX DEFERRAL

- Deferral of the original long-term (or short-term capital gain tax) until the earlier of (i) the date on which an Opportunity Zone Fund investment is sold or (ii) December 31, 2026
- Reinvestment into an Opportunity Zone Fund.

#### **REDUCED TAX LIABILITY**

- If the Opportunity Zone Fund investment is held for at least five (5) years, the basis for the original investment is increased by ten percent (10%) of the original long-term capital gain.
- If the Opportunity Zone Fund investment is held for at least seven (7) years, the basis for the original investment is increased by fifteen percent (15%) of the original long-term capital gain.

#### **TAX-FREE REINVESTMENT**

 If the Opportunity Zone Fund investment is held for at least ten (10) years, at the time of sale, there is no longterm capital gain tax due on the Opportunity Zone Fund investment.