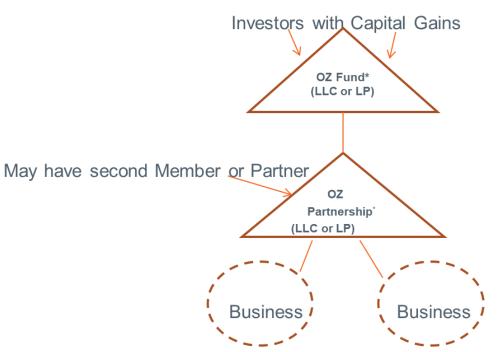

## NEW BUSINESSES – THIS STRUCTURE MAY BE PROBLEMATIC

\*OZ Fund and/or OZ Partnership may be taxed as a corporation.