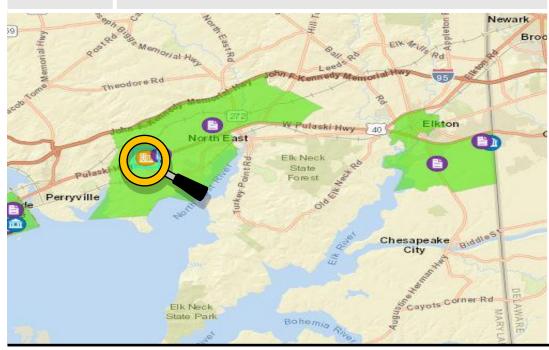

#### **Clene Nanomedicine, Inc.**

**LOCATION** North East, Maryland (Cecil County)

**DESCRIPTION** Clene Nanomedicine , Inc. (Clene) , is a biopharma manufacturer of a nanocrystal drug suspension platform for treating neurology, infectious diseases, and oncology indications. Clene's lead asset is for treating demyelination like Multiple Sclerosis. Clene has completed a Phase 1 trial and has three separate Phase 2 trials for MS, ALS and Parkinson's respectively. Clene has raised over **\$100 million** and has plans to raise funds to support its ongoing clinical trials.

**CONTACT** Mark Mortenson, mark@clene.com

Clene Nanomedicine, Inc. HQ & Clinical Development

HQ & Clinical Development 3165 East Millrock Drive, Suite 325 Salt Lake City, UT, 84121

**R&D and Manufacturing** 500 Principio Parkway, Suite 400 North East, MD, 21901