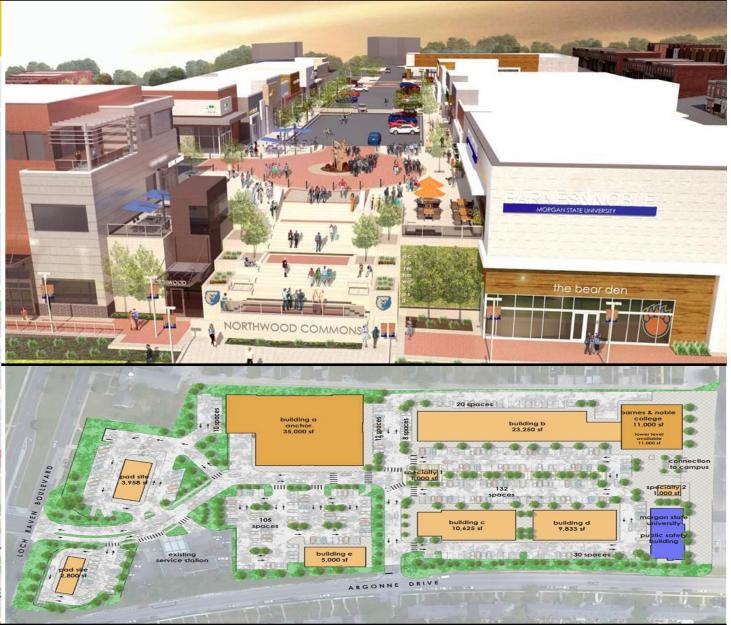

#### **Northwood Commons**

**LOCATION** Baltimore City , Adjacent to Morgan State

**DESCRIPTION** \$50 million redevelopment of the Northwood Plaza Shopping Center, located in Northeast Baltimore City, featuring 100,000 SF of new retail, restaurants, and services (health and wellness), including brand-new 11,000 SF Barnes and Noble College Café, and 20,000 SF state-of-the-art Public Safety Building for Morgan State University.