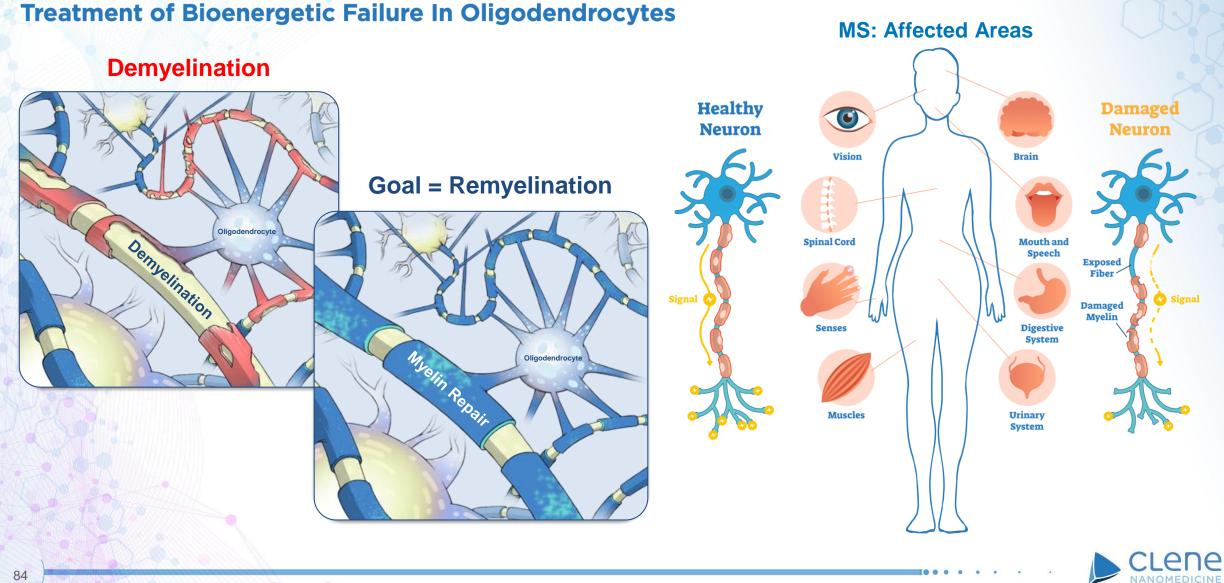

### No Current Therapies Affect MS Remyelination

### Multiple Independent Phase 2 Programs

**Successful Phase 1 First-in Humans Safety Trial** and Long-term **Animal Toxicity Studies** 

Phase 2 Clinical **Remyelination** 