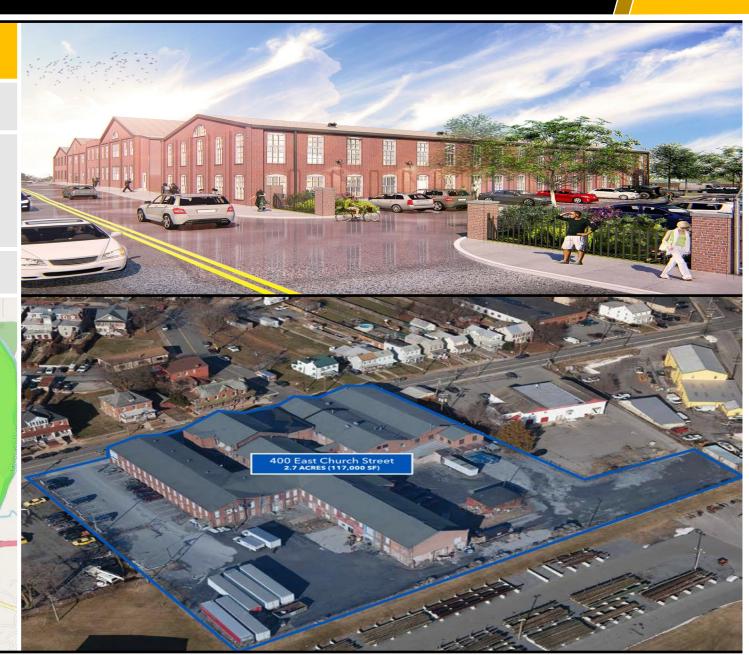

#### **Philips Packing House**

| LOCATION    | Cambridge, Maryland (Dorchester County)                                                                                                                                                                                                                                                                                                                                                                                            |
|-------------|------------------------------------------------------------------------------------------------------------------------------------------------------------------------------------------------------------------------------------------------------------------------------------------------------------------------------------------------------------------------------------------------------------------------------------|
| DESCRIPTION | A \$23 million, 60,000 SF redevelopment of a former seafood packing<br>operation located just off US Route 50 in Cambridge. Focus is a synergistic<br>mix of tech & creative entrepreneurs, food production and food related<br>retail/eateries including a, 2 story atrium for public programs & private<br>event space, 7 Units on First Floor ranging from 2,910 SF to 7,985 SF., 1 Un<br>on Second Floor comprising 25,120 SF. |

CONTACT Margaret Norfleet-Neff , MNorfleet-Neff@crossstpartners.com