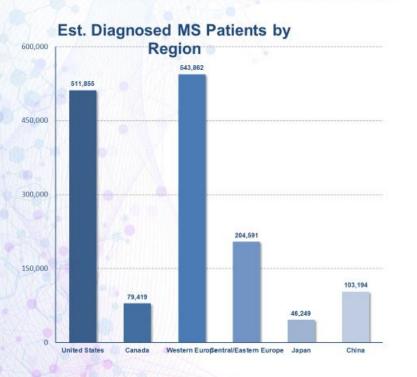

#### **MULTIPLE SCLEROSIS:** ~2.5M pts globally; \$23B

One of the world's most common neurological disorders