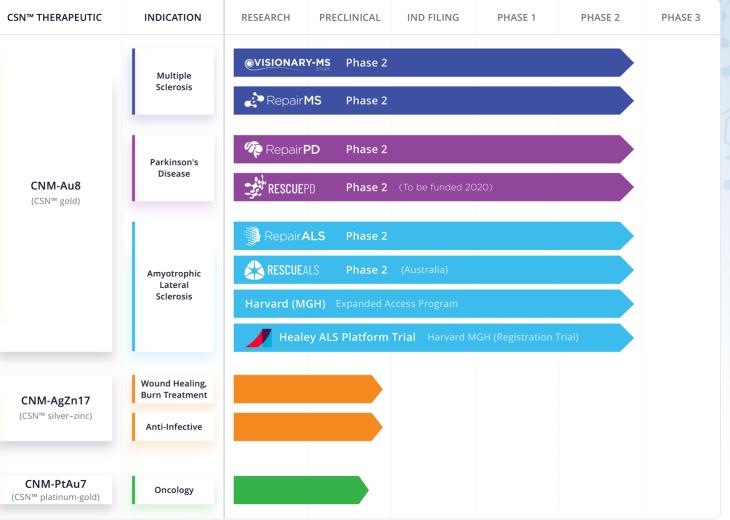

### **CLENE** Pipeline

-

PROPRIETARY & CONFIDENTIAL

79

7 Phase-2 Clinical Studies (RRMS, PD, ALS)

Anti-Viral/Wound Repair IND Enabling Preclinical (HSV-1)

Other Preliminary Assets Hematological Malignancies

80

CSN<sup>™</sup>

**PLATFORM** 

### Multiple Independent Phase 2 Programs

**Successful Phase 1 First-in Humans Safety Trial** and Long-term **Animal Toxicity Studies** 

Phase 2 Clinical **Remyelination** 

#### Launched: Q4 2018

Repair**ALS** 

#### Launched: Q3 2019

Phase 2 Clinical **Neuroprotection** 

**RESCUE**ALS **RESCUE**PD

**To Launch: Q4 2019** 

85