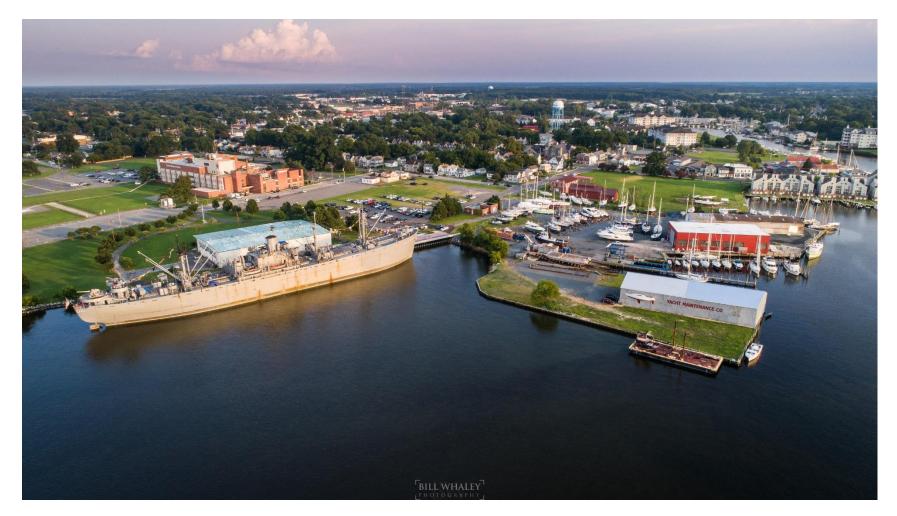

### Unique Site Advantage

Deep water port – 2<sup>nd</sup> only to Baltimore

Wharf just repaired and promenade installed.