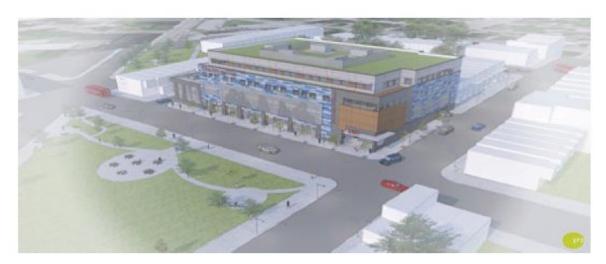

#### Southern Streams Community Wellness Center

| 1501 N Chester Street, Baltimore City (East Baltimore)                                                                                                                                              |
|-----------------------------------------------------------------------------------------------------------------------------------------------------------------------------------------------------|
| This 120,000 square foot facility anchored by Johns Hopkins Medicine is an integral part of East Baltimore's revitalization plan. Retail & office space available. Onsite 125 space parking garage. |
| Dr. Donte' Hickman, pastorhickman@me.com                                                                                                                                                            |
|                                                                                                                                                                                                     |