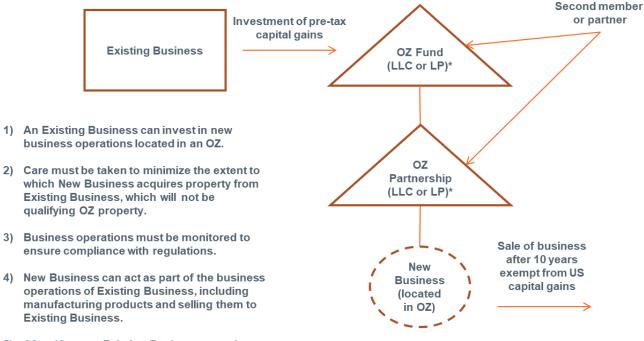

## EXISTING BUSINESSES – SQUARE PEG IN A ROUND HOLE?

- Expand into an Opportunity Zone
- Expand within an Opportunity Zone
- Policy focus is to accommodate existing businesses
- Create new business entity in OZ
- Dilute ownership interest (20% related party rule)
- Lease
- 70% "good" property/30% "bad" property

## **EXISTING BUSINESSES**

5) After 10 years, Existing Business can take ownership of New Business by purchasing the interests in OZ Fund from Third Party Investor or allowing Third Party Investor to withdraw for consideration.