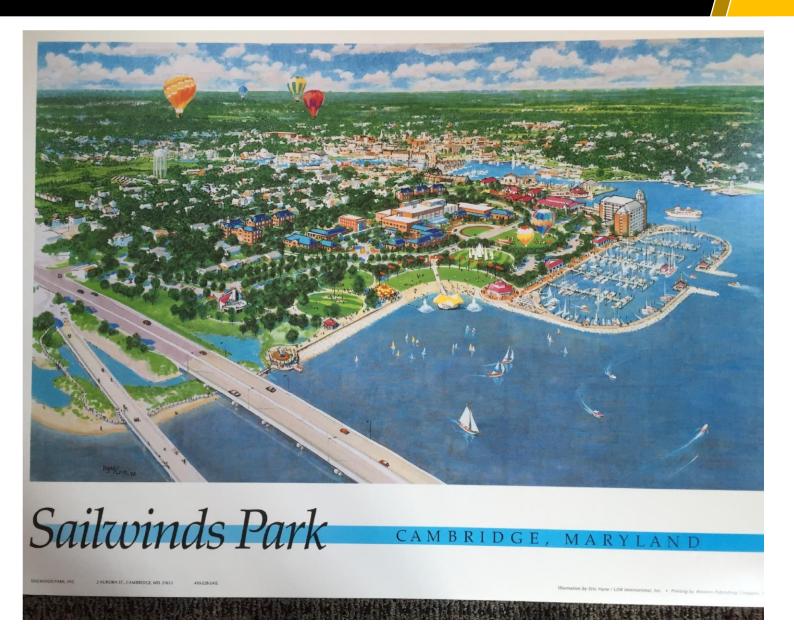

MD
- Mission: develop 25 acres of waterfront property – Sailwinds Park – as a mixed use, visitor destination



Maryland



# A quaint lively town





#### An old town founded in 1684 – the County of Dorchester in 1669





Situated on the Choptank River and Cambridge Creek





A working waterfront since the 1600's





### A boating mecca today







### Boats – old and new





#### MARYLAND OPPORTUNITY ZONES

## Boats – big and small









#### Fast and slow





## **Rich history**





#### Dorchester Blackwater Wildlife Preserve - 45 minutes







## Groove City – we know how to celebrate.







And more festivals – at Sailwinds





#### ...and still more festivals at Sailwinds





Maryland Ironman 2,500 athletes – 6,000 people





### The Vision for the Waterfront 1992



MARYLAND OPPORTUNITY ZONES

### CWDI is looking for Developers and Investors

- Boutique Hotel Restaurant Entertainment
- 2. Commercial restaurants

Maryland

DEPARTMENT OF HOUSING AND COMMUNITY DEVELOPMENT

- 3. Marine support Public parking
- 4. Residential
- 5. Commercial and residential



CONCEPTUAL SITE PLAN - SAILW



## Site Advantages

- High visibility from Malkus Bridge
   6 million cars/year
- Unobstructed views of Choptank River and Cambridge Creek.





### Unique Site Advantage

Deep water port – 2<sup>nd</sup> only to Baltimore

Wharf just repaired and promenade installed.





## Why CWDI will be a good partner...

- 1. CWDI already is strong partnership of City, County and State with strong community support for redevelopment.
- 2. Structured to deploy local resources o