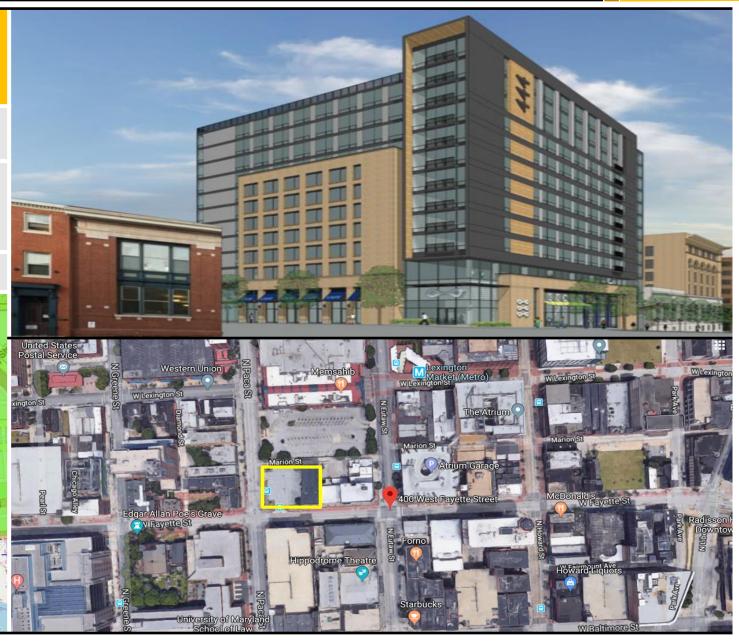

#### 444 Apartments (UMB Student Housing)

| LOCATION              | Baltimore City adjacent to University of Maryland, Baltimore                                                                                                                                   |
|-----------------------|------------------------------------------------------------------------------------------------------------------------------------------------------------------------------------------------|
| DESCRIPTION           | A 314-bed student housing project with ground floor retail and parking.<br>Received \$20 million equity invest from private investors and is under<br>construction.                            |
| CONTACT               | Jill Homan, jill@javelin19.com                                                                                                                                                                 |
| West Franklin, Street | US 40<br>US 40<br>West Saratoga Street<br>MD 295<br>Maryland<br>Baltimore<br>Baltimore<br>University of<br>Maryland<br>Baltimore<br>University of<br>Maryland<br>Baltimore<br>Conter/Baltimore |