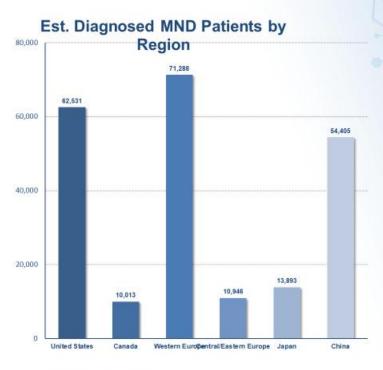

#### **Motor Neuron Disease Market: Orphan Disease**

\$300M, but ineffective drugs; 450,000 patients globally

R

Source: Lancet Neurol: 2019 Mar;18(8):169-285

Source: Lancet Neurol. 2018 Nov 17(11) 939-958