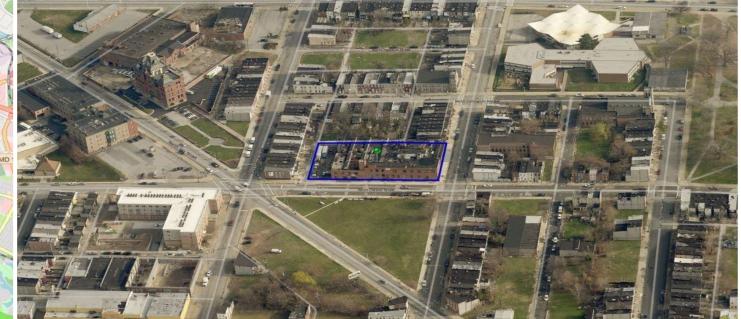

#### Southern Streams Community Wellness Center

| 1501 N Chester Street, Baltimore City (East Baltimore)                                                                                                                                              |
|-----------------------------------------------------------------------------------------------------------------------------------------------------------------------------------------------------|
| This 120,000 square foot facility anchored by Johns Hopkins Medicine is an integral part of East Baltimore's revitalization plan. Retail & office space available. Onsite 125 space parking garage. |
| Dr. Donte' Hickman, pastorhickman@me.com                                                                                                                                                            |
|                                                                                                                                                                                                     |